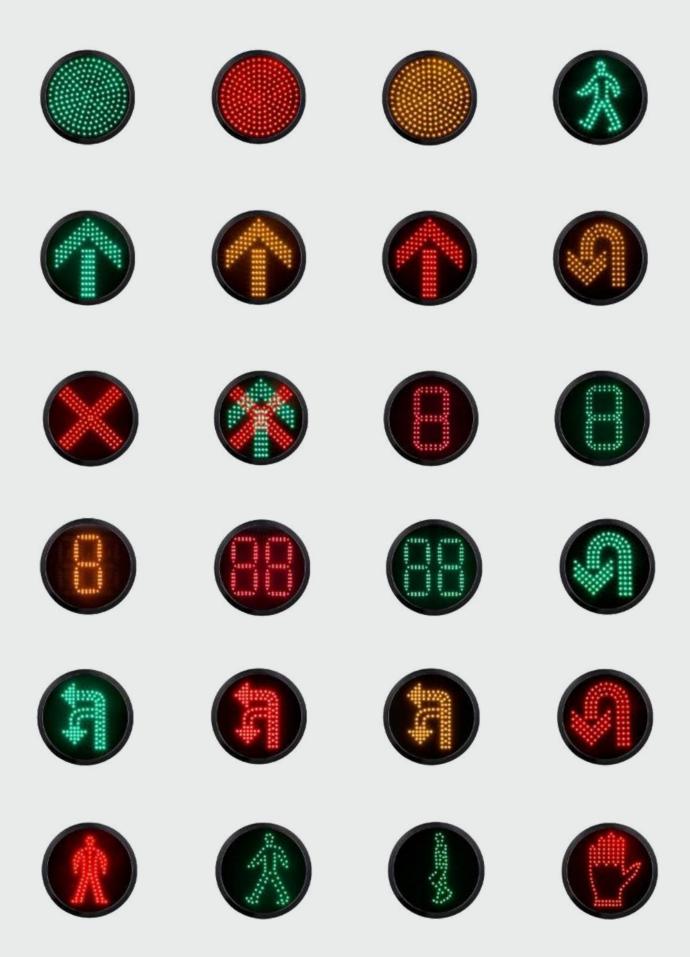

ppearance never fade.



#### LENS

XINTONG high quality LED traffic light housing are molded by high strength pc or aluminum with good and consistent appearance never fade.



#### **LED CHIP**

Imported Epstar LED chip, having high lumen and 80000 hours lifespan.

#### **CONTROL BOARD**

Integrated control board supporting communication mode, trigger mode and study mode.

# **MAIN PRODUCT**



## **INSTALLATION TYPE**

#### **HORIZONTAL INSTALLATION**



**VERTICAL INSTALLATION** 



**BOLT INSTALLATION** 







**HOOPER INSTALLATION** 



### **MANUFACTURE PROCESS**



Step 1: Auto-add Resistance



Step 2: Auto-add LED



Step 3: Manual Process



Step 4: Test



Step 4: Test



Step 4: Add House



Step 6: Assemble



Step 7: Packing



Step 7: Packing





## **CUSTOMIZED DESIGN**







CHILE



#### **CANADA**



**MEXICO** 



### PHILLIINES



**CHINA** 



### **SPAIN**



### **CROATIA**