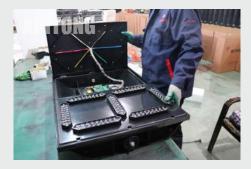

### **MANUFACTURE PROCESS**

Step 1: Auto-add Resistance

Step 2: Auto-add LED

Step 3: Manual Process

Step 4: Test

Step 4: Test

Step 4: Add House

Step 6: Assemble

Step 7: Packing

Step 7: Packing