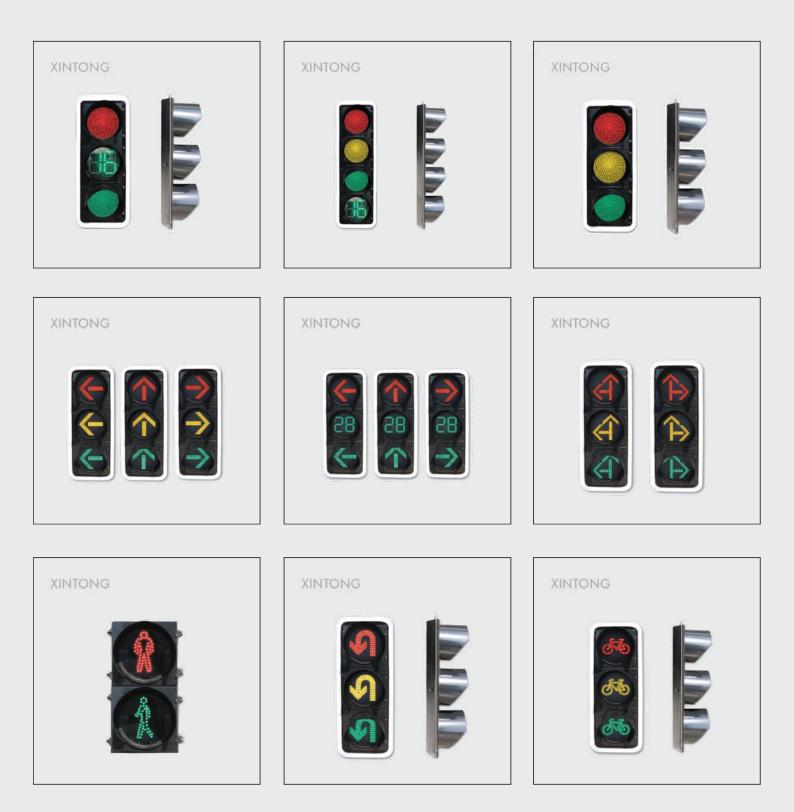

le based on the requirements from the customers.



Optical aspects and light sources suppression of phantom effects crucial for good recognition Safe, reliable, environmentally compatible, energy-saving, attractively priced.



**XINTONG GROUP** 

# **PRODUCT DETAIL**



#### HOUSING

XINTONG high quality LED traffic light housing are molded by high strength pc or aluminum with good and consistent appearance never fade.



#### LENS

XINTONG high quality LED traffic light housing are molded by high strength pc or aluminum with good and consistent appearance never fade.



#### **LED CHIP**

Imported Epstar LED chip, having high lumen and 80000 hours lifespan.

#### **CONTROL BOARD**

Integrated control board supporting communication mode, trigger mode and study mode.

# **MAIN PRODUCT**



## **INSTALLATION TYPE**

#### **HORIZONTAL INSTALLATION**



**VERTICAL INSTALLATION** 



**BOLT INSTALLATION** 







**HOOPER INSTALLATION** 



### **MANUFACTURE PROCESS**



Step 1: Auto-add Resistance



Step 2: Auto-add LED



Step 3: Manual Process



Step 4: Test



Step 4: Test



Step 4: Add House



Step 6: Assemble



Step 7: Packing



Step 7: Packing





## **CUSTOMIZED DESIGN**







CHILE



#### **CANADA**



**MEXICO** 



### PHILLIINES



**CHINA** 



### **SPAIN**



### **CROATIA**