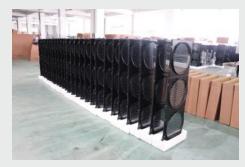

re molded by high strength pc or aluminum with good and consistent appearance never fade.



#### LENS

XINTONG high quality LED traffic light housing are molded by high strength pc or aluminum with good and consistent appearance never fade.



#### **LED CHIP**

Imported Epstar LED chip, having high lumen and 80000 hours lifespan.

#### **CONTROL BOARD**

Integrated control board supporting communication mode, trigger mode and study mode.

# **MAIN PRODUCT**



## **INSTALLATION TYPE**

#### **HORIZONTAL INSTALLATION**



**VERTICAL INSTALLATION** 



**BOLT INSTALLATION** 







**HOOPER INSTALLATION** 



### **MANUFACTURE PROCESS**



Step 1: Auto-add Resistance



Step 2: Auto-add LED



Step 3: Manual Process



Step 4: Test



Step 4: Test



Step 4: Add House



Step 6: Assemble



Step 7: Packing



Step 7: Packing





## **CUSTOMIZED DESIGN**







CHILE



#### **CANADA**



**MEXICO** 



### PHILLIINES



**CHINA** 



### **SPAIN**



### **CROATIA**