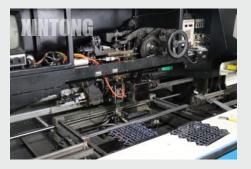

### **MANUFACTURE PROCESS**

Step 1: Auto-add Resistance

Step 2: Auto-add LED

Step 3: Manual Process

Step 4: Test

Step 4: Test

Step 4: Add House

Step 6: Assemble

Step 7: Packing

Step 7: Packing