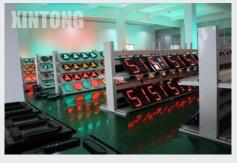

ETAIL**



#### HOUSING

XINTONG high quality LED traffic light housing are molded by high strength pc or aluminum with good and consistent appearance never fade.



#### LENS

XINTONG high quality LED traffic light housing are molded by high strength pc or aluminum with good and consistent appearance never fade.



#### **LED CHIP**

Imported Epstar LED chip, having high lumen and 80000 hours lifespan.

#### **CONTROL BOARD**

Integrated control board supporting communication mode, trigger mode and study mode.

# **MAIN PRODUCT**



## **INSTALLATION TYPE**

#### **HORIZONTAL INSTALLATION**



**VERTICAL INSTALLATION** 



**BOLT INSTALLATION** 







**HOOPER INSTALLATION** 



### **MANUFACTURE PROCESS**



Step 1: Auto-add Resistance



Step 2: Auto-add LED



Step 3: Manual Process



Step 4: Test



Step 4: Test



Step 4: Add House



Step 6: Assemble



Step 7: Packing



Step 7: Packing





## **CUSTOMIZED DESIGN**







CHILE



#### **CANADA**



**MEXICO** 



### PHILLIINES



**CHINA** 



### **SPAIN**



### **CROATIA**