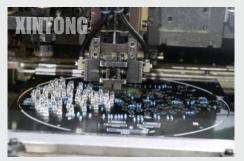

### **MANUFACTURE PROCESS**

Step 1: Auto-add Resistance

Step 2: Auto-add LED

Step 3: Manual Process

Step 4: Test

Step 4: Test

Step 4: Add House

Step 6: Assemble

Step 7: Packing

Step 7: Packing