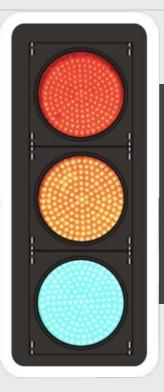

# **TRAFFIC LIGHT** 20 YEARS LED TRAFFIC LIGHT MANUFACTURER

# XINTONG provide installation guidance and software maintenance service.

XINTONG traffic light source is made of imported ultra-high brightness LED. The technical parameters are in line with road traffic lights GB14887-2011 and relevant international standards.

Working modes:Learning type,communication type and trigger type,which can be compatible based on the requirements from the customers.

Optical aspects and light sources suppression of phantom effects crucial for good recognition Safe, reliable, environmentally compatible, energy-saving, attractively priced.