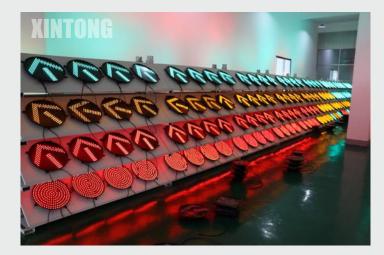

num with good and consistent appearance never fade.



#### LENS

XINTONG high quality LED traffic light housing are molded by high strength pc or aluminum with good and consistent appearance never fade.



#### **LED CHIP**

Imported Epstar LED chip, having high lumen and 80000 hours lifespan.

#### **CONTROL BOARD**

Integrated control board supporting communication mode, trigger mode and study mode.

# **MAIN PRODUCT**



## **INSTALLATION TYPE**

#### **HORIZONTAL INSTALLATION**



**VERTICAL INSTALLATION** 



**BOLT INSTALLATION** 







**HOOPER INSTALLATION** 



### **MANUFACTURE PROCESS**



Step 1: Auto-add Resistance



Step 2: Auto-add LED



Step 3: Manual Process



Step 4: Test



Step 4: Test



Step 4: Add House



Step 6: Assemble



Step 7: Packing



Step 7: Packing





## **CUSTOMIZED DESIGN**







CHILE



#### **CANADA**



**MEXICO** 



### PHILLIINES



**CHINA** 



### **SPAIN**



### **CROATIA**